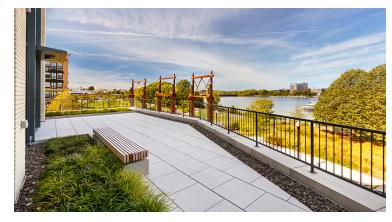

Assembly Row is an award-winning mixed-use neighborhood at a former brownfield site on the Mystic River in Somerville, Massachusetts. Recover installed nine separate garden areas on three rooftop plazas overlooking a large waterfront park, creating a unique urban office escape. Perennial grasses, lilies, and dogwoods watered with an automated smart irrigation system create a serene aesthetic of grasses blowing in the wind.

Pedestrian walkways are separated from gardens by custom precast curbing set on concrete footings, allowing free flow of surface water in all directions. Built-on-site seatwalls capped with floating cedar slats make natural gathering spaces on the roof, and integrated lighting creates an inviting ambiance day or night.