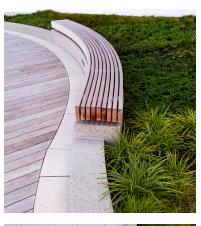

Pedestrian walkways are separated from gardens by custom precast curbing set on concrete footings, allowing free flow of surface water in all directions. Built-on-site seatwalls capped with floating cedar slats make natural gathering spaces on the roof, and integrated lighting creates an inviting ambiance day or night.

Top left to bottom right: Avigilon Office green roof overlooking the Mystic River / IPE hardwood deck, curvilinear pre-cast curbing and custom seat wall / Custom granite pavers border the main planting bed