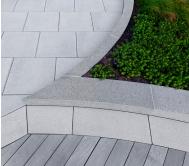

Pedestrian walkways are separated from gardens by custom precast curbing set on concrete footings, allowing free flow of surface water in all directions. Built-on-site seatwalls capped with floating cedar slats make natural gathering spaces on the roof, and integrated lighting creates an inviting ambiance day or night.

Top left to bottom right: Avigilon Office green roof overlooking the Mystic River / IPE hardwood deck, curvilinear pre-cast curbing and custom seat wall / Custom granite pavers border the main planting bed