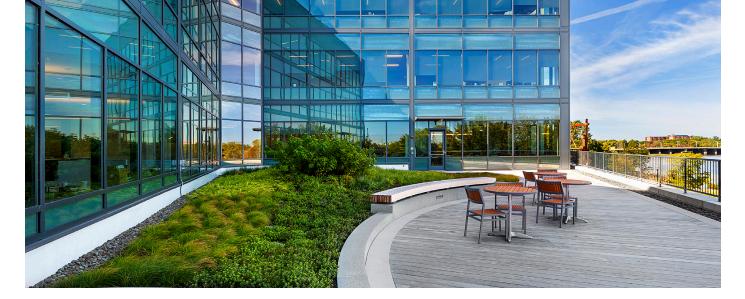

## Avigilon Offices Assembly Row, Somerville

7,500 sq. ft.

• SIZE

•TYPE Commercial COMPLETION
Fall 2015

This high-performance rooftop with custom curvilinear forms and a breezy plant palette offers occupants space to relax and enjoy the view.

Assembly Row is an award-winning mixed-use neighborhood at a former brownfield site on the Mystic River in Somerville, Massachusetts. Recover installed nine separate garden areas on three rooftop plazas overlooking a large waterfront park, creating a unique urban office escape. Perennial grasses, lilies, and dogwoods watered with an automated smart irrigation system create a serene aesthetic of grasses blowing in the wind.

Pedestrian walkways are separated from gardens by custom precast curbing set on concrete footings, allowing free flow of surface water in all directions. Built-on-site seatwalls capped with floating cedar slats make natural gathering spaces on the roof, and integrated lighting creates an inviting ambiance day or night.