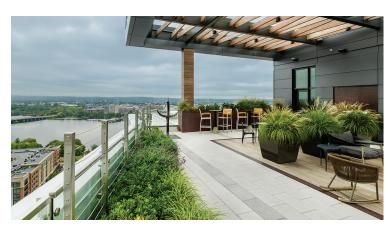

## **Montaje Sky Deck** Somerville, Massachusetts

•TYPE Commercial • SIZE 1,500 sq. ft. • COMPLETION April 2018

The Sky Deck, located atop a mixed-use building at Assembly Row, features intimate seating areas and sculptural plantings, creating Somerville's highest oasis.

Recover carpenters installed decking and wrapped pergola columns with FSC-certified ipe to create the feeling of relaxing in a forest canopy. The deck is framed by raw steel banding and custom-fabricated corten planters, surrounded by a variety of paver styles.

Recover also installed several interactive installations including, a tower viewer and sundial, giving residents even more ways to enjoy the sweeping views.

## With sweeping views of Greater Boston, Montaje Sky Deck provides a relaxing space to escape from the commotion of the city.

Top left to bottom right: Custom-fabricated corten planters line rooftop lounge / Planters with silvergrass separate intimate seating areas / Wood-wrapped pergola columns complement existing wood and steel pergola / Images by Patrick Rogers Photography