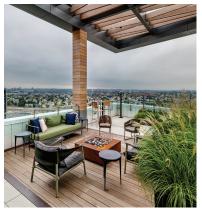

## **Montaje Sky Deck** Somerville, Massachusetts

•TYPE Commercial • SIZE 1,500 sq. ft. • COMPLETION April 2018

The Sky Deck, located atop a mixed-use building at Assembly Row, features intimate seating areas and sculptural plantings, creating Somerville's highest oasis.

Recover carpenters installed decking and wrapped pergola columns with FSC-certified ipe to create the feeling of relaxing in a forest canopy. The deck is framed by raw steel banding and custom-fabricated corten planters, surrounded by a variety of paver styles.

Recover also installed several interactive installations including, a tower viewer and sundial, giving residents even more ways to enjoy the sweeping views.

## With sweeping views of Greater Boston, Montaje Sky Deck provides a relaxing space to escape from the commotion of the city.

Top left to bottom right: Custom-fabricated corten planters line rooftop lounge / Planters with silvergrass separate intimate seating areas / Wood-wrapped pergola columns complement existing wood and steel pergola / Images by Patrick Rogers Photography