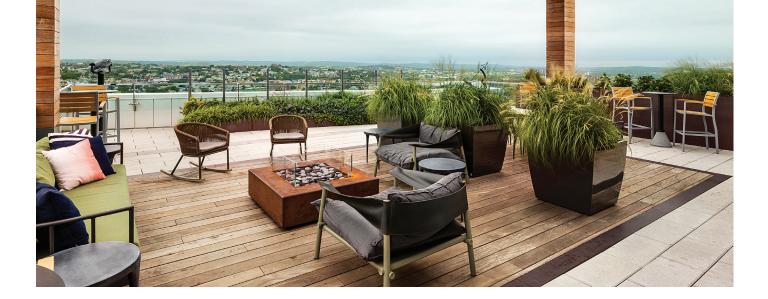

## **Montaje Sky Deck** Somerville, Massachusetts

•TYPE Commercial • SIZE 1,500 sq. ft. • COMPLETION April 2018

The Sky Deck, located atop a mixed-use building at Assembly Row, features intimate seating areas and sculptural plantings, creating Somerville's highest oasis.

Recover carpenters installed decking and wrapped pergola columns with FSC-certified ipe to create the feeling of relaxing in a forest canopy. The deck is framed by raw steel banding and custom-fabricated corten planters, surrounded by a variety of paver styles.

Recover also installed several interactive installations including, a tower viewer and sundial, giving residents even more ways to enjoy the sweeping views.

## With sweeping views of Greater Boston, Montaje Sky Deck provides a relaxing space to escape from the commotion of the city.

Top left to bottom right: Custom-fabricated corten planters line rooftop lounge / Planters with silvergrass separate intimate seating areas / Wood-wrapped pergola columns complement existing wood and steel pergola / Images by Patrick Rogers Photography